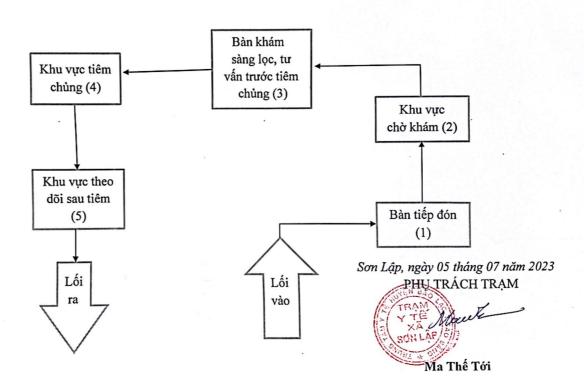

có).                                                                                                    |  |  |
|    |               |                          |                        | - Thực hiện chế độ báo cáo, ghi chép<br>sổ sách cập nhật phần mềm hệ thống<br>tiêm chủng quốc gia theo quy định.                                                            |  |  |
| 3  | Lý Minh Thuần | Y sỹ                     | Trung cấp              | <ul> <li>Tiếp đón.</li> <li>Khám sàng lọc trước tiêm, tư vấn trước, trong và sau khi tiêm, chỉ định tiêm vắc xin.</li> <li>Theo dõi và xử trí phản ứng sau tiêm.</li> </ul> |  |  |

PHÓ TRƯỞNG TRẠM

Ys. Ma Thế Tới

TTYT HUYỆN BẢO LẠC TYT XÃ SƠN LẬP

#### CỘNG HÒA XÃ HỘI CHỦ NGHĨA VIỆT NAM Độc lập – Tự do – Hạnh phúc

# SƠ ĐỒ MẶT BẰNG THỰC HIỆN TIÊM CHỦNG





#### SỐ Y TẾ TỈNH CAO BẰNG TRƯNG TÂM KIỆM SOÁT BỆNH TẬT Số: 979/C22.03

CỘNG HÒA XÃ HỘI CHỦ NGHĨA VIỆT NAM Độc lập – Tự đo – Hạnh phúc

# CHÚNG CHỈ ĐÀO TẠO LIÊN TỤC

which is the state of the state

Chứng nhận: Ông (bà) HOÀNG VĂN ĐĨA

Sinh ngày: 19 08/1992

Đơn vị công tác: Trung tâm y tế huyện Bảo Lạc - Tính Cao Bằng

Đã hoàn thành khóa học theo chương trình đảo tạo liên tục "Tiêm chủng an toàn"

Tổng số: 24 tiết học (Bằng chữ: Hai mươi bốn tiết học)

Từ ngày 06 tháng 6 năm 2022 đến ngày 08 tháng 6 năm 2022

PHŲ TRÁCH LỚP HỌC

Cao Bằng, ngày 10 tháng 6 năm 2022

KT. GLÁM ĐÓC PHÓ GIÁM ĐÓC

Nguyễn Văn Chiếm

Triệu Nguyệt Hoa

# DANH SÁCH HỌC VIÊN THAM DỰ TẬP HUẨN LẠI, CẬP NHẬT KIẾN THỨC THỰC HÀNH AN TOÀN TIÊM CHỦNG

Thời gian: ngày 06 tháng 8 năm 2019 Địa điểm: Hội trường TTYT huyện Bảo